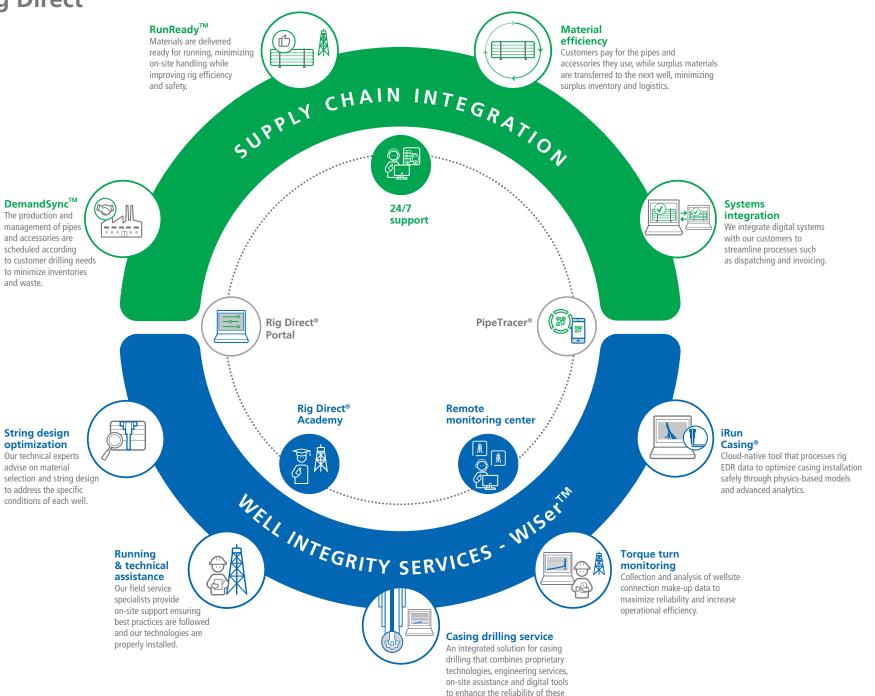

# **Rig Direct®**

operations.

#### **ENABLERS**

### Rig Direct® Portal

A single digital platform to access all Rig Direct<sup>®</sup> digital tools, manage orders, track shipments and rig returns, and handle documentation.

#### PipeTracer®

A unique identification system that ensures pipe-by-pipe traceability from the mill to the well. Users can access technical specifications and create digital tallies, enhancing accuracy and streamlining operations.

#### 24/7 support

Our dedicated team is available 24/7 to assist customers.

## Rig Direct® Academy

In-house rig for technical training and full-scale testing of technologies under real-life operating conditions.

# Remote monitoring center

Around-the-clock remote monitoring of operations, running assistance, and technical emergency response.