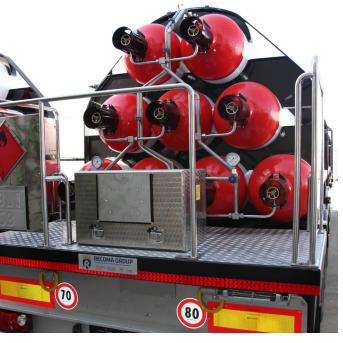

## **Seamless Large Vessels for CNG Trailers**

HIGH RELIABILITY

**TOP QUALITY** 

**TAILOR-MADE SOLUTIONS** 

Thanks to its Expander Rolling Mill for large diameter seamless tube production, Tenaris can produce high quality vessels with tight tolerances, large dimensions and capacities for CNG transportation.

## TENARIS ADR BATTERY VEHICLES FOR CNG

| CNG         | WORKING<br>PRESSURE | MAX VEHICLE<br>GROSS WEIGHT | TUBES | WATER<br>CAPACITY | GAS<br>VOLUME |
|-------------|---------------------|-----------------------------|-------|-------------------|---------------|
| (Type)      | (Bar)               | (MTon)                      | (N°)  | (Ltr)             | (Std m³)**    |
| Embrittling | 200                 | 40                          | 9     | 20,178            | 5,200         |
|             |                     | 42                          | 9     | 21,402            | 5,500         |
|             |                     | 44                          | 10    | 23,100            | 5,900         |
|             | 250                 | 40                          | 8     | 16,088            | 4,850         |
|             |                     | 42                          | 8     | 17,112            | 5,150         |
|             |                     | 44                          | 8     | 18,960            | 5,700         |

| CNG             | WORKING<br>PRESSURE | MAX VEHICLE<br>GROSS WEIGHT | TUBES | WATER<br>CAPACITY | GAS<br>VOLUME |
|-----------------|---------------------|-----------------------------|-------|-------------------|---------------|
| (Type)          | (Bar)               | (MTon)                      | (N°)  | (Ltr)             | (Std m³)**    |
| Non Embrittling | 200                 | 40                          | 10    | 23,590            | 6,000         |
|                 |                     | 42                          | 10    | 25,000            | 6,400         |
|                 |                     | 44                          | 11    | 26,210            | 6,700         |
|                 | 250                 | 40                          | 9     | 19,269            | 5,800         |
|                 |                     | 42                          | 9     | 21,258            | 6,400         |
|                 |                     | 44                          | 10    | 21,810            | 6,600         |