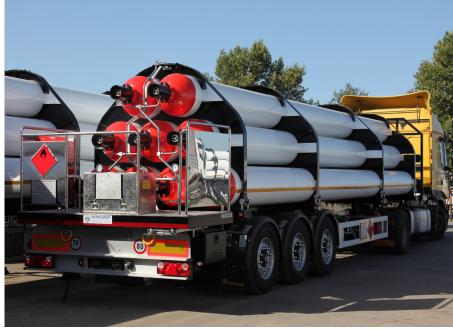

## **Seamless Large Vessels for CNG Trailers**

HIGH RELIABILITY

**TOP QUALITY** 

**TAILOR-MADE SOLUTIONS** 

Thanks to its Expander Rolling Mill for large diameter seamless tube production, Tenaris can produce high quality vessels with tight tolerances, large dimensions and capacities for CNG transportation.

## TENARIS ADR BATTERY VEHICLES FOR CNG

| CNG         | WORKING<br>PRESSURE | MAX VEHICLE<br>GROSS WEIGHT | TUBES | WATER<br>CAPACITY | GAS<br>VOLUME |
|-------------|---------------------|-----------------------------|-------|-------------------|---------------|
| (Type)      | (Bar)               | (MTon)                      | (N°)  | (Ltr)             | (Std m³)**    |
| Embrittling | 200                 | 40                          | 9     | 20,178            | 5,200         |
|             |                     | 42                          | 9     | 21,402            | 5,500         |
|             |                     | 44                          | 10    | 23,100            | 5,900         |
|             | 250                 | 40                          | 8     | 16,088            | 4,850         |
|             |                     | 42                          | 8     | 17,112            | 5,150         |
|             |                     | 44                          | 8     | 18,960            | 5,700         |

| CNG             | WORKING<br>PRESSURE | MAX VEHICLE<br>GROSS WEIGHT | TUBES | WATER<br>CAPACITY | GAS<br>VOLUME |
|-----------------|---------------------|-----------------------------|-------|-------------------|---------------|
| (Type)          | (Bar)               | (MTon)                      | (N°)  | (Ltr)             | (Std m³)**    |
| Non Embrittling | 200                 | 40                          | 10    | 23,590            | 6,000         |
|                 |                     | 42                          | 10    | 25,000            | 6,400         |
|                 |                     | 44                          | 11    | 26,210            | 6,700         |
|                 | 250                 | 40                          | 9     | 19,269            | 5,800         |
|                 |                     | 42                          | 9     | 21,258            | 6,400         |
|                 |                     | 44                          | 10    | 21,810            | 6,600         |