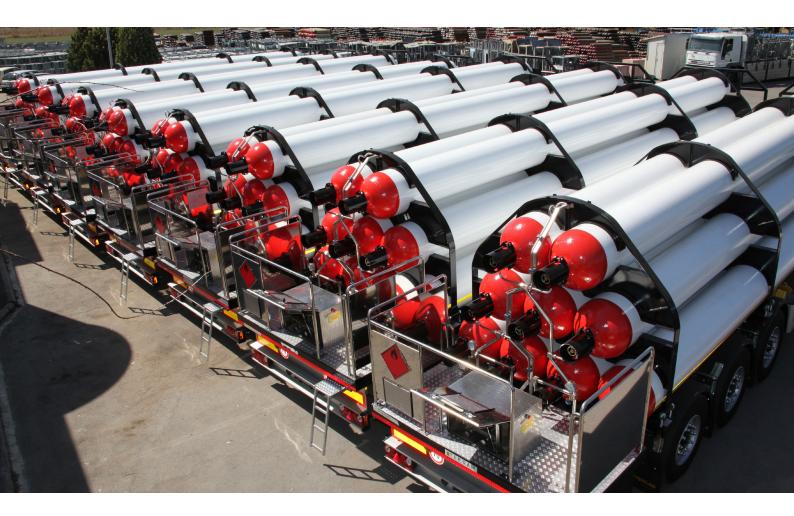

## **Seamless Large Vessels for CNG Trailers**

HIGH RELIABILITY

**TOP QUALITY** 

**TAILOR-MADE SOLUTIONS** 

Thanks to its Expander Rolling Mill for large diameter seamless tube production, Tenaris can produce high quality vessels with tight tolerances, large dimensions and capacities for CNG transportation.

## TENARIS ADR BATTERY VEHICLES FOR CNG

| CNG         | WORKING<br>PRESSURE | MAX VEHICLE<br>GROSS WEIGHT | TUBES | WATER<br>CAPACITY | GAS<br>VOLUME |
|-------------|---------------------|-----------------------------|-------|-------------------|---------------|
| (Type)      | (Bar)               | (MTon)                      | (N°)  | (Ltr)             | (Std m³)**    |
| Embrittling | 200                 | 40                          | 9     | 20,178            | 5,200         |
|             |                     | 42                          | 9     | 21,402            | 5,500         |
|             |                     | 44                          | 10    | 23,100            | 5,900         |
|             | 250                 | 40                          | 8     | 16,088            | 4,850         |
|             |                     | 42                          | 8     | 17,112            | 5,150         |
|             |                     | 44                          | 8     | 18,960            | 5,700         |

| CNG             | WORKING<br>PRESSURE | MAX VEHICLE<br>GROSS WEIGHT | TUBES | WATER<br>CAPACITY | GAS<br>VOLUME |
|-----------------|---------------------|-----------------------------|-------|-------------------|---------------|
| (Type)          | (Bar)               | (MTon)                      | (N°)  | (Ltr)             | (Std m³)**    |
| Non Embrittling | 200                 | 40                          | 10    | 23,590            | 6,000         |
|                 |                     | 42                          | 10    | 25,000            | 6,400         |
|                 |                     | 44                          | 11    | 26,210            | 6,700         |
|                 | 250                 | 40                          | 9     | 19,269            | 5,800         |
|                 |                     | 42                          | 9     | 21,258            | 6,400         |
|                 |                     | 44                          | 10    | 21,810            | 6,600         |